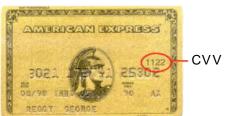

## **CREDIT CARD PAYMENT AUTHORIZATION**

| I (we) hereby authorize card charges to the below refer the charges to the below refer transaction. I understand that utilizes Professional Solutions settle any monetary transaction resulting from any and all single below signed cardholder. I (we "center" written notice of resulting from any and all single below signed cardholder. I (we "center" written notice of resulting from any and all single below signed cardholder. | renced credit care<br>enced credit care<br>this agreement is<br>of Medford, Ore<br>ns in any form. The<br>le and/or recurrine) understand t | d account will be bas<br>s between myself (u<br>egon to capture, cre<br>herefore, I hereby in<br>ng transactions. All<br>hat to properly eff | urpose of collection of ased on charges that as and the below reference, and transmit all of the demnify and hold hard disputes shall be dirfect the cancellation | of childcare related<br>are due and paya<br>erenced "center".<br>credit card information<br>rmless, Profession<br>ected to and address of this agreement                                                                                                                                         | ble at the time of the cro<br>I further understand that<br>ation. Professional Solut<br>nal Solutions from any ar<br>essed by and between "c<br>ent, I (we) are required | stand that<br>edit card<br>the "center"<br>ions does not<br>ad all liability<br>enter" and the |
|------------------------------------------------------------------------------------------------------------------------------------------------------------------------------------------------------------------------------------------------------------------------------------------------------------------------------------------------------------------------------------------------------------------------------------------|---------------------------------------------------------------------------------------------------------------------------------------------|----------------------------------------------------------------------------------------------------------------------------------------------|-------------------------------------------------------------------------------------------------------------------------------------------------------------------|--------------------------------------------------------------------------------------------------------------------------------------------------------------------------------------------------------------------------------------------------------------------------------------------------|--------------------------------------------------------------------------------------------------------------------------------------------------------------------------|------------------------------------------------------------------------------------------------|
|                                                                                                                                                                                                                                                                                                                                                                                                                                          |                                                                                                                                             |                                                                                                                                              | ☐ Visa                                                                                                                                                            | ☐ MasterCard                                                                                                                                                                                                                                                                                     | ☐ American Express                                                                                                                                                       | ☐ Discover                                                                                     |
| Cardholder Name                                                                                                                                                                                                                                                                                                                                                                                                                          |                                                                                                                                             | Phone #                                                                                                                                      | Account Numbe                                                                                                                                                     | r                                                                                                                                                                                                                                                                                                |                                                                                                                                                                          |                                                                                                |
| Cardholder Billing Address                                                                                                                                                                                                                                                                                                                                                                                                               |                                                                                                                                             |                                                                                                                                              | Expiration Date                                                                                                                                                   |                                                                                                                                                                                                                                                                                                  |                                                                                                                                                                          |                                                                                                |
| City                                                                                                                                                                                                                                                                                                                                                                                                                                     | State                                                                                                                                       | Zip                                                                                                                                          | Cardholder Sign                                                                                                                                                   | ature                                                                                                                                                                                                                                                                                            | Date                                                                                                                                                                     |                                                                                                |
| For Official Use Only:  Date Received:  Employee Signature:                                                                                                                                                                                                                                                                                                                                                                              |                                                                                                                                             | _                                                                                                                                            | For your protect<br>number indicate<br>credit card. <b>The</b>                                                                                                    | Attention: Parent/Cardholder  For your protection the cardholder is required to submit the CVV Number. The number indicates to the center that the cardholder is the rightful owner of the credit card. The center will not be able to accept your credit card for payments without this number. |                                                                                                                                                                          |                                                                                                |
|                                                                                                                                                                                                                                                                                                                                                                                                                                          | enter Management                                                                                                                            | :: Cut along line and d                                                                                                                      | estroy CVV number after                                                                                                                                           | r entering data into                                                                                                                                                                                                                                                                             | Fuition Express.                                                                                                                                                         |                                                                                                |
| For Visa, MasterCard, and Disco<br>The CVV Number is a three-digit<br>code printed on the back of your<br>number appears in reverse italic at<br>the signature panel at the end.                                                                                                                                                                                                                                                         | t security<br>card. The                                                                                                                     |                                                                                                                                              | For American Ex<br>The CVV Number<br>digit number found<br>front of your card.                                                                                    | r is a 4<br>I on the                                                                                                                                                                                                                                                                             | CVV Number:                                                                                                                                                              |                                                                                                |