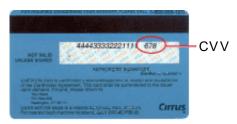

## **CREDIT CARD PAYMENT AUTHORIZATION**

| I (we) hereby authorize card charges to the below refer the charges to the below refer transaction. I understand that utilizes Professional Solutions settle any monetary transaction resulting from any and all single below signed cardholder. I (we "center" written notice of resulting from any and all single below signed cardholder. I (we "center" written notice of resulting from any and all single below signed cardholder. | renced credit care<br>enced credit care<br>this agreement is<br>of Medford, Ore<br>ns in any form. The<br>le and/or recurrine) understand t | d account will be bas<br>s between myself (u<br>egon to capture, cre<br>herefore, I hereby in<br>ng transactions. All<br>hat to properly eff | urpose of collection of ased on charges that as and the below reference, and transmit all of the demnify and hold hard disputes shall be dirfect the cancellation | of childcare related<br>are due and paya<br>erenced "center".<br>credit card information<br>rmless, Profession<br>ected to and address of this agreement                                                                                                                                         | ble at the time of the cro<br>I further understand that<br>ation. Professional Solut<br>nal Solutions from any ar<br>essed by and between "c<br>ent, I (we) are required | stand that<br>edit card<br>the "center"<br>ions does not<br>ad all liability<br>enter" and the |
|------------------------------------------------------------------------------------------------------------------------------------------------------------------------------------------------------------------------------------------------------------------------------------------------------------------------------------------------------------------------------------------------------------------------------------------|---------------------------------------------------------------------------------------------------------------------------------------------|----------------------------------------------------------------------------------------------------------------------------------------------|-------------------------------------------------------------------------------------------------------------------------------------------------------------------|--------------------------------------------------------------------------------------------------------------------------------------------------------------------------------------------------------------------------------------------------------------------------------------------------|--------------------------------------------------------------------------------------------------------------------------------------------------------------------------|------------------------------------------------------------------------------------------------|
|                                                                                                                                                                                                                                                                                                                                                                                                                                          |                                                                                                                                             |                                                                                                                                              | ☐ Visa                                                                                                                                                            | ☐ MasterCard                                                                                                                                                                                                                                                                                     | ☐ American Express                                                                                                                                                       | ☐ Discover                                                                                     |
| Cardholder Name                                                                                                                                                                                                                                                                                                                                                                                                                          |                                                                                                                                             | Phone #                                                                                                                                      | Account Numbe                                                                                                                                                     | r                                                                                                                                                                                                                                                                                                |                                                                                                                                                                          |                                                                                                |
| Cardholder Billing Address                                                                                                                                                                                                                                                                                                                                                                                                               |                                                                                                                                             |                                                                                                                                              | Expiration Date                                                                                                                                                   |                                                                                                                                                                                                                                                                                                  |                                                                                                                                                                          |                                                                                                |
| City                                                                                                                                                                                                                                                                                                                                                                                                                                     | State                                                                                                                                       | Zip                                                                                                                                          | Cardholder Sign                                                                                                                                                   | ature                                                                                                                                                                                                                                                                                            | Date                                                                                                                                                                     |                                                                                                |
| For Official Use Only:  Date Received:  Employee Signature:                                                                                                                                                                                                                                                                                                                                                                              |                                                                                                                                             | _                                                                                                                                            | For your protect<br>number indicate<br>credit card. <b>The</b>                                                                                                    | Attention: Parent/Cardholder  For your protection the cardholder is required to submit the CVV Number. The number indicates to the center that the cardholder is the rightful owner of the credit card. The center will not be able to accept your credit card for payments without this number. |                                                                                                                                                                          |                                                                                                |
|                                                                                                                                                                                                                                                                                                                                                                                                                                          | enter Management                                                                                                                            | :: Cut along line and d                                                                                                                      | estroy CVV number after                                                                                                                                           | r entering data into                                                                                                                                                                                                                                                                             | Fuition Express.                                                                                                                                                         |                                                                                                |
| For Visa, MasterCard, and Disco<br>The CVV Number is a three-digit<br>code printed on the back of your<br>number appears in reverse italic at<br>the signature panel at the end.                                                                                                                                                                                                                                                         | t security<br>card. The                                                                                                                     |                                                                                                                                              | For American Ex<br>The CVV Number<br>digit number found<br>front of your card.                                                                                    | r is a 4<br>I on the                                                                                                                                                                                                                                                                             | CVV Number:                                                                                                                                                              |                                                                                                |