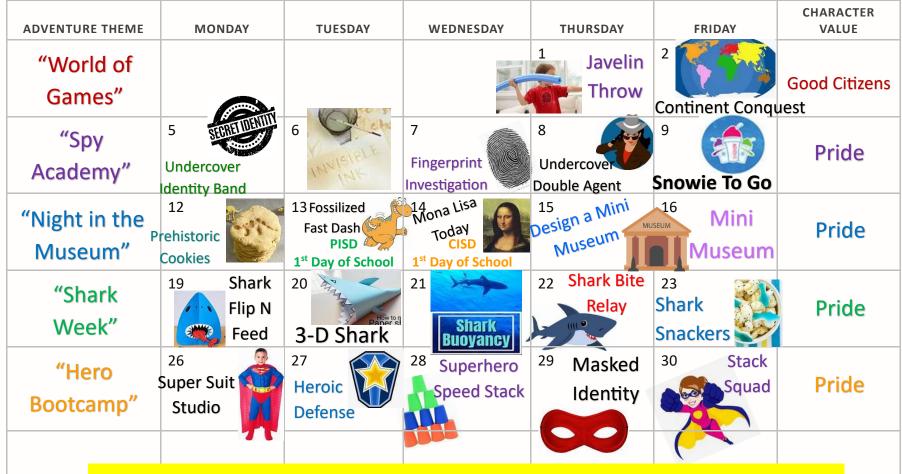

## AUGUST 2024 ROOM 10

\*\* Field Trips: Must have field trip shirt and tennis

shoes; no crocs or open toed shoes