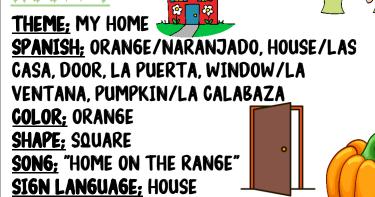

#### <u> Rooms 1 & 2</u>

THEME: MY HOME SPANISH: ORANGE/NARANJA, SQUARE/CUADRADO COLOR: ORANGE SHAPE: SQUARE MUSIC & MOVEMENT: "HOME ON THE RANGE" SIGN LANGUAGE: HOUSE/LA CASA