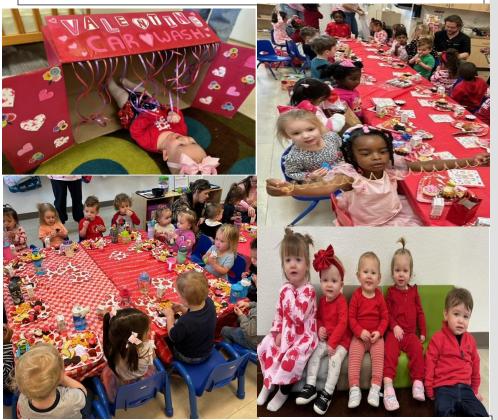

CHARACTER VALUE:</u> Humor <u>THEME:</u> Humor, Nutrition, Farm Animals, & Reptiles <u>LETTERS:</u> v, k, q <u>BOOKS:</u> One Fish, Two Fish, Red Fish, Blue Fish The Foot Book & Dr. Seuss ABC <u>ARTIST:</u> Paul Cezzane <u>SIGN LANUAGE/SPANISH:</u> Cat, Farm, Vegetables, Fruits & Egg







### School Age Curriculum

X-Stream Quest The overall experience of xSTREAM QuestSM (xSQ) can be summarized by the following: "xSTREAM QuestSM is where Questers take on Solo, Team, Outdoor, and Community Challenges provided by Quest Guides. Questers plan out and chart Missions in their Chronicle logbook based on the Mind Quest Path while earning Cog Badges. Cog Badges are collected on a Cog Badge key ring and kept on backpacks as Questers work towards becoming Cog Masters and ultimately Quest Masters.



# **Happy Valentine's Day!**

## **Important Dates**



- 1st: Read Across America Happy Birthday Dr. Seuss Dress Up Day
- 10th: Daylight Savings Time
- 15<sup>th</sup>: Wear Green for St. Patrick's Day
- 22<sup>nd</sup>: Twiins Fundraising Begins
- 22<sup>nd</sup>: Parents Night Out 6:30pm-9:30pm (must sign up in advance)
- 28th: Easter Egg Hunt
- 29<sup>th</sup>: Center Closed Good Friday

### 31st: Easter