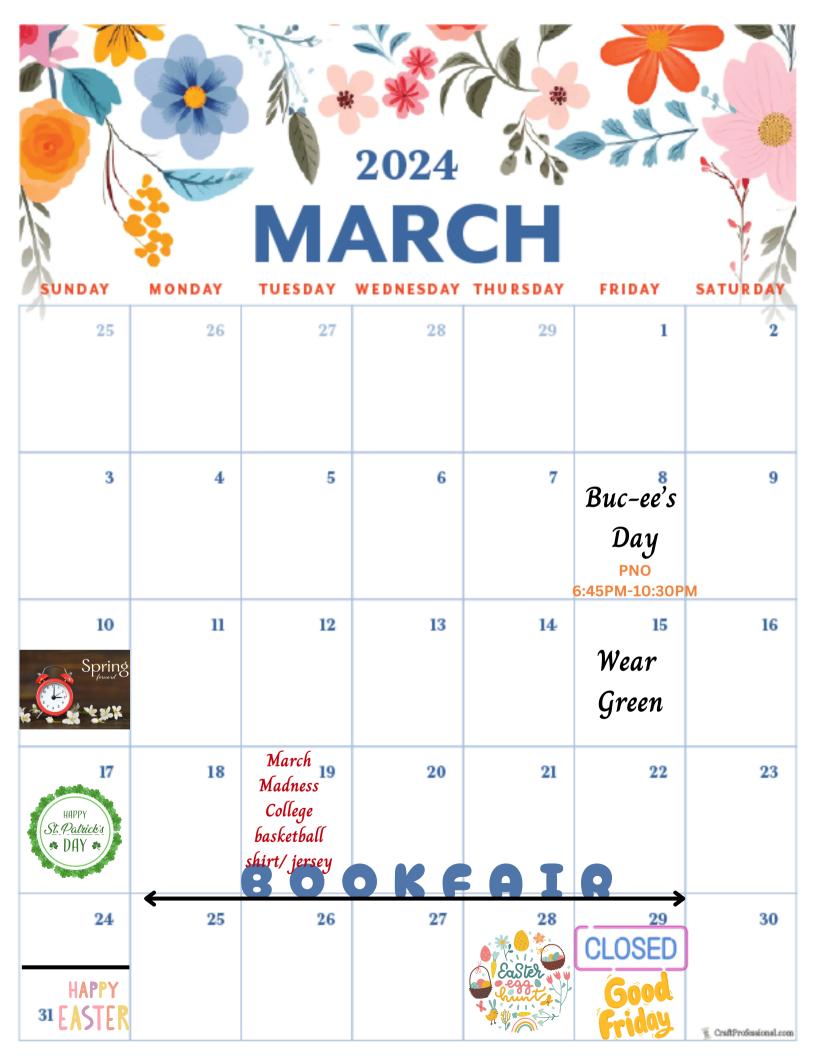

## Monthly Dress Up

March 8, 2024- Buc-ee's Day
Wear your favorite Buc-ee's shirt.
March 15, 2024- Wear Green
for St. Patrick's Day
March 19, 2024- March Madness
Represent your favorite college basketball
team