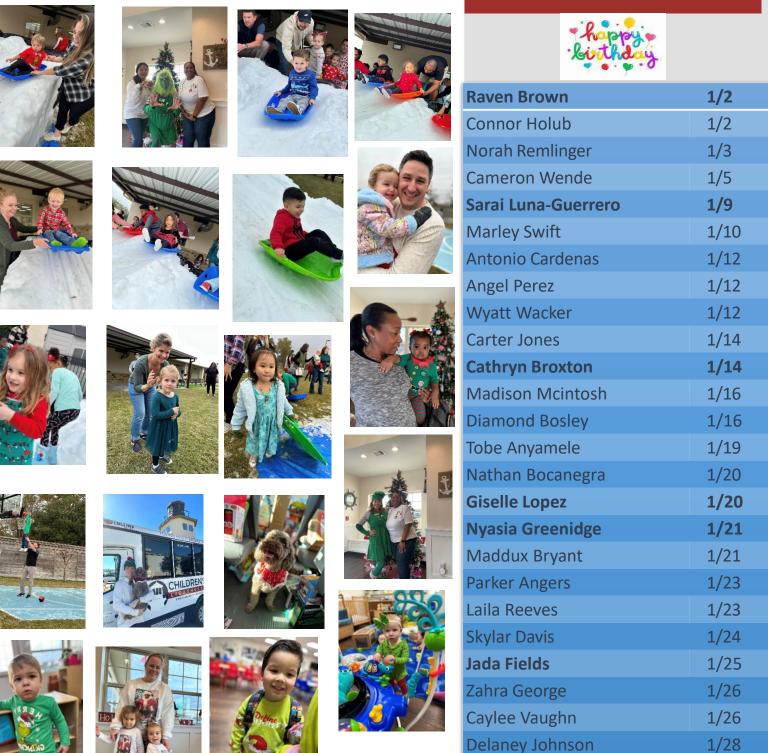

## **December School Fun**

#### January Birthdays!

1/31

1/31

**Stevie Barnes** 

**Bobbi Kaiser** 

|                                                               | Sunday | Monday                                | Tuesday                 | Wednesday                                                             | Thursday                   | Friday           | Saturday |
|---------------------------------------------------------------|--------|---------------------------------------|-------------------------|-----------------------------------------------------------------------|----------------------------|------------------|----------|
|                                                               |        |                                       |                         |                                                                       |                            |                  |          |
|                                                               |        | 01<br>Closed<br>Happy<br>Year<br>2024 | 02                      | 03<br>Wear Your<br>Favorite Color<br>PINK<br>IS<br>FAVORITE<br>COLOUR | 04<br>Football<br>Thursday | 05<br>Spirit Day | 06       |
| Franchise Owners<br>John & Kelly Pritchard<br>School Director | 07     | 08<br>Hat Day!                        | 09                      | 10                                                                    | 11<br>Football<br>Thursday | 12<br>Spirit Day | 13       |
| Assistant Director<br>Rebecca Walker                          | 14     | 15<br>DAY                             | 16<br>Super Hero<br>Day | 17                                                                    | 18<br>Football<br>Thursday | 19<br>Spirit Day | 20       |
| Assistant Director<br>Dannell Franzoy<br>January              | 21     | 22<br>Crazy Sock<br>Day               | 23<br>Dino Day          | 24                                                                    | 25<br>Football<br>Thursday | 26<br>Spirit Day | 27       |
|                                                               | 28     | 29<br>Prince and Princess<br>Day      | 30<br>30                | 31                                                                    |                            |                  |          |
|                                                               |        |                                       |                         |                                                                       |                            |                  |          |