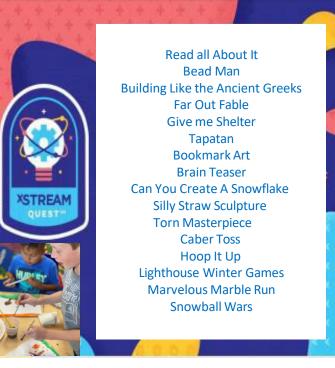

|  |
|                       | Circle<br>círculo       | Shaking Rattles<br>Ball Toss        | Chubby Little<br>Snowman                  |  |
|                       |                         | If You Are Happy And<br>You Know It | Five Little<br>Snowmen                    |  |



#### C.A.R.E.S. Room 5-10 APK

| This Month's<br>Themes | This Month's<br>Alphabet Letters |  |  |  |
|------------------------|----------------------------------|--|--|--|
| Seasons                | l                                |  |  |  |
| Weather                | L                                |  |  |  |
| Arctic Animals         | P                                |  |  |  |
| Magnets                | Review                           |  |  |  |



### X-Stream Quest Room 10











## **December School Fun**

#### January Birthdays!

1/31

1/31



**Stevie Barnes** 

**Bobbi Kaiser** 

|                                                               | Sunday | Monday                                | Tuesday                 | Wednesday                                                             | Thursday                   | Friday           | Saturday |
|---------------------------------------------------------------|--------|---------------------------------------|-------------------------|-----------------------------------------------------------------------|----------------------------|------------------|----------|
|                                                               |        |                                       |                         |