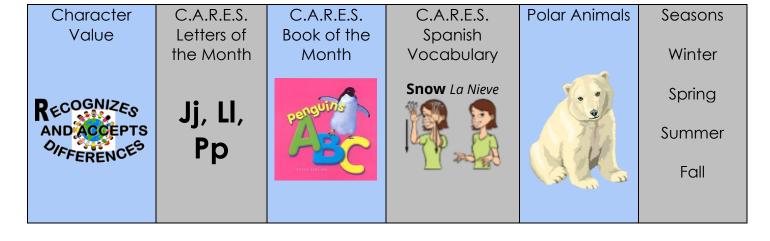

## Fridge Calendar

| Reminders | Monday                                                | Tuesday                                | Wednesday                                                  | Thursday                            | Friday                                                | Infants/Toddlers<br>Innovations |
|-----------|-------------------------------------------------------|----------------------------------------|------------------------------------------------------------|-------------------------------------|-------------------------------------------------------|---------------------------------|
|           | 1<br>School Closed                                    | 2                                      | 3                                                          | 4 FBISD Returns to<br>School        | 5<br>Show and Tell                                    | <u>Theme</u>                    |
|           | HAPPY<br>NEWYEAR                                      |                                        | Make Noise<br>Makers                                       | Winter white &<br>Blizzard Blue Art | Bring<br>something you<br>wear in winter              | Competent<br>Me/ Space          |
|           | 8                                                     | 9                                      | 10                                                         | 11 National Law Enfor Ement Day     | 12 Show and<br>Tell                                   | <u>Shape</u>                    |
|           | Circle painting<br>(Rm1-3)                            | Shiny Moons<br>Art<br>(Rm 4)           | Thank you<br>cards for law<br>enforcement<br>(All Classes) |                                     | Something that<br>starts with letter<br>Jj, Ll, or Pp | Stars                           |
|           | 15<br>School Close                                    | 14                                     | 15 National Hat<br>Day                                     | 16                                  | 17                                                    | Colors                          |
|           | MAY                                                   |                                        | Wear your best<br>hat!                                     | Star Sensory<br>Bottles<br>(Rm 4)   | Cotton Ball<br>Painting<br>(Rm 1-3)                   | Blue                            |
|           | 22                                                    | 23                                     | 24                                                         | 25 Storytime:                       | 26<br>Show & Tell                                     | <u>Infant Sign</u>              |
|           | Puff painting<br>(Rm 5-9)                             | Make Apple<br>Pie in a Cup<br>(Rm 5-9) |                                                            | Dogs in Space                       | Bring a puppet<br>(Rm 5-7)                            | stars                           |
|           | 29                                                    | 30                                     | 31 National<br>Puzzle Day                                  | National<br>Backwards Day           |                                                       | <u>Toddler Sign</u>             |
|           | Rain stick,<br>sensory & sound<br>bottles<br>(Rm 1-3) | **                                     | Make your<br>face a puzzle<br>(Rm 5-9)                     | Wear your shirt<br>backwards        |                                                       | Stars                           |