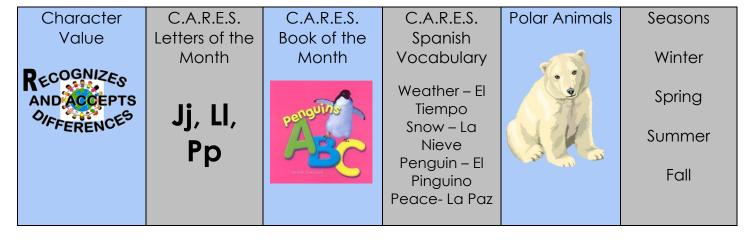

## Fridge Calendar

| Reminders                                   | Monday                                 | Tuesday                           | Wednesday                                     | Thursday                            | Friday                                           | Infants/Toddlers Innovations |
|---------------------------------------------|----------------------------------------|-----------------------------------|-----------------------------------------------|-------------------------------------|--------------------------------------------------|------------------------------|
| December 31st                               | 3                                      | 4                                 | 5 Fort Bend ISD returns to school             | 6                                   | 7 Show and Tell                                  | <u>Theme</u>                 |
| School Closed                               | HAPPY<br>NEWYEAR                       | Star Sensory<br>Bottles<br>(Rm 4) | 8                                             | Winter White &<br>Blue Blizzard Art | Bring something<br>you wear in<br>winter         | Competent<br>Me/Space        |
| January 17 <sup>th</sup>                    | 10                                     | 11                                | 12                                            | 13                                  | 14                                               | <u>Shape</u>                 |
| 100 <sup>th</sup> Day of                    | Circle painting                        | Polar Bear Art                    |                                               | Draw a Self                         | Cotton Ball                                      | Circle                       |
| School                                      | (Rm1-3)                                | (Rm 4-9)                          | ass and                                       | Portrait<br>(Rm 8-9)                | Painting<br>(Rm 7-9)                             | Stars                        |
| January 26-28                               | 17 MLK                                 | 18                                | 19 National Hat<br>Day                        | 20                                  | 21 Show and<br>Tell                              | <u>Colors</u>                |
| Parent/Teacher<br>Conferences<br>Rm (7,8,9) | 100 DAY                                | Ice Painting<br>(Rm 7-9)          | Wear your best<br>hat!                        |                                     | Something that starts with letter  Jj, LI, or Pp | Blue                         |
|                                             | 24                                     | 25                                | 26                                            | 27                                  | 28                                               | <u>Infant Sign</u>           |
|                                             | Make Apple<br>Pie in a Cup<br>(Rm 5-9) |                                   | Make a Puzzle<br>out of your face<br>(Rm 7-9) | Shaving cream Snow Play (RM 7-9)    | Bring a teddy<br>(Rm 5-7)                        | Play                         |
|                                             | 31 National<br>Backwards Day           |                                   |                                               | $\sim$                              |                                                  | Toddler Sign                 |
|                                             | Wear your<br>clothes<br>backwards      |                                   |                                               | 5                                   |                                                  | Stars                        |